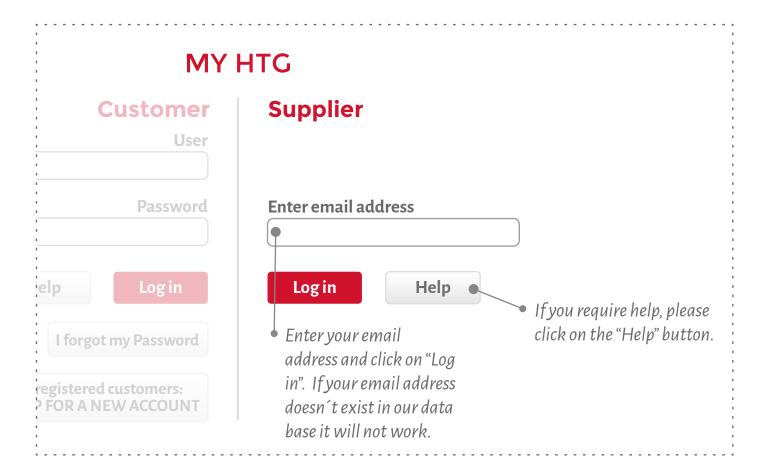

To access the data base **enter your email address in the Suppliers section** and click on "Log in".

**You will receive an email with a link to access** your private Supplier area. This link is valid up to one month. After a month you will need to request a new one from the Suppliers Log in page.