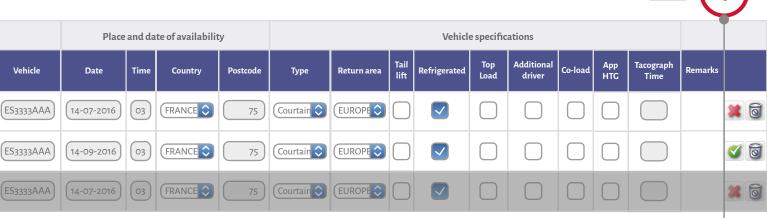

by one.

#### SUPPLIER: MANAGEMENT OF YOUR VEHICLES X∰ Help Place and date of availability Vehicle specifications Additional Tacograph Time Тор Remarks Vehicle Date Time Country Postcode Туре Refrigerated Co-load Return area driver 14-07-2016 03 FRANCE \$ Courtain 🗘 EUROPE 🗘 14-09-2016 03 FRANCE 🗘 75 Courtain 🗘 EUROPE 🗘 V FRANCE \$ Courtain C EUROPE New vehicle Activate all Deactivate all Save vehicles **UPDATE ALL: UPDATE VEHICLE ENTRIES** By clicking on each button you **INDIVIDUALLY:** will activate / deactivate all. For each entry: Activate / Marchine **REMOVAL** Remember to click on To permanently remove a vehicle "Save Vehicles" before

exiting.



Help

## **HELP**

To find out what information is required in each field, click on "Help".



## SUPPLIER: MANAGEMENT OF YOUR VEHICLES



### **DOWNLOAD DATA** •

You can download your vehicle management data in an **Excel file** for use with other customers.



If you have any questions, please contact proveedores@htg-express.com