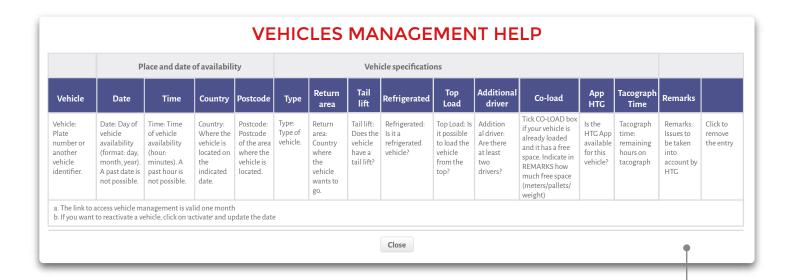

## **HELP**

To find out what information is required in each field, click on "Help".