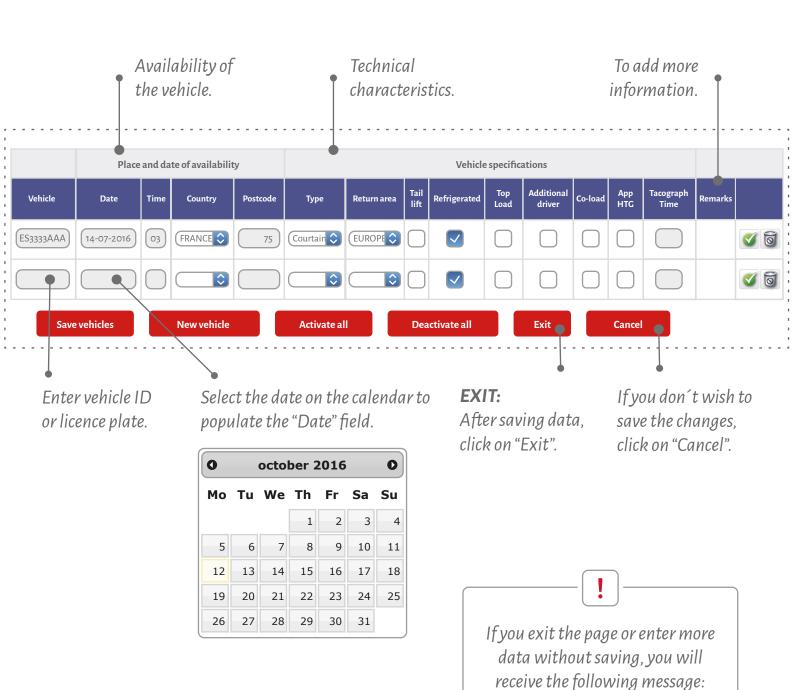

# **CREATE VEHICLE**

When you access the data base for the first time, the vehicle table will be empty. To enter a vehicle, **click on "New Vehicle"** and fill in at least the following fields: licence plate, date, time, country, postcode (min. 2 caracters).

Then click on "Save Vehicle".

**A** Unsaved changes

# **UPDATE EXISTING VEHICLE ENTRIES**

- After your first connection and after entering your vehicles, each time you log in to the data base, you will need to update the information for each vehicle:
  - <u>Active entries:</u> in white, you can change the data without clicking on "Activate" or you can click on "Deactivate" to temporarily make the vehicle unavailable.
  - <u>Deactivated entries:</u> in grey, you can click on "Activate" to make the vehicle available again: date, time, place, country, postcode, etc.

It's possible to "Activate" or "Deactivate" all vehicles at the same time by clicking on "Activate All" or "Deactivate All".

To save changes, it's imperative you click on "Save vehicle".

from the list, click on the